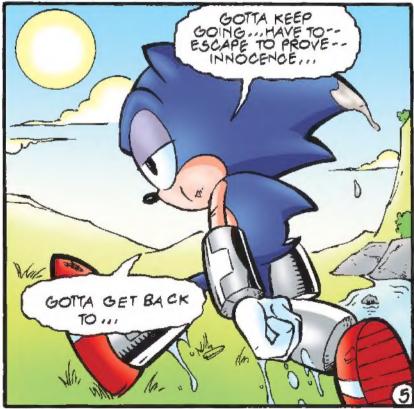

As the freedom fighters attempted to deal with their grief over these past events. Ring Acorn imposed Sonic to a life sentence on the prison island known as The Devil's Gulag. While on route, the vehicle carrying Sonic and one other freedom fighter traitor was shot down, providing Sonic with a means to

While The Freedom Fighters struggle with their predicament, Sonic has been cornered right into the thunderous mouth of Angora lalls, without any option in sight ...